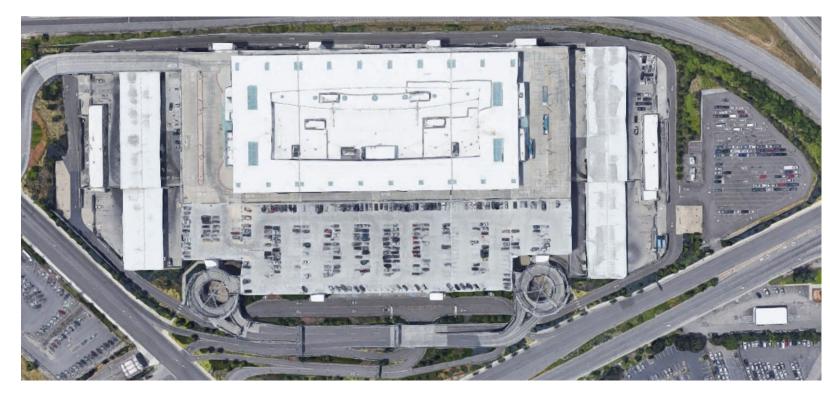

## Consolidated Rental Car Facility Camera Replacement Project

December 10, 2019



## **Project Need**

- The camera system installed in the Consolidated Rental Car Facility (CRCF) has reached the end of its useful life.
- The CRCF is chronically subject to theft attempts.
- Existing camera system provides poor quality images.
- Portions of the CRCF have no and/or inadequate camera coverage.



Existing CCTV Footage Provides Limited Resolution

## **Project Definition & Planning**



#### **Scope of Work**

- Replace 24 existing and install up to 32 additional cameras
- 2. Camera locations are based on feedback from key stakeholders
- 3. Scope includes new switches in Communications Rooms and related structural improvements

New Cameras, Systems Infrastructure, and Structural Improvements

### **Project Costs**

- Replace 24 Existing Cameras, Install up to 32 additional Cameras
- Cost Breakdown: \$2,254,000
  - Planning & Design \$720,000
  - Construction \$1,534,000
- Additional costs provide Comm & Structural Improvements



#### Project Costs Cover up to 56 Cameras at the Rental Car Facility

#### Project Risk & Opportunity Assessment



- 1. Placement of cameras designed to cover common and shared areas, not tenant leaseholds.
- 2. A RCF Tenant Majority in Intere