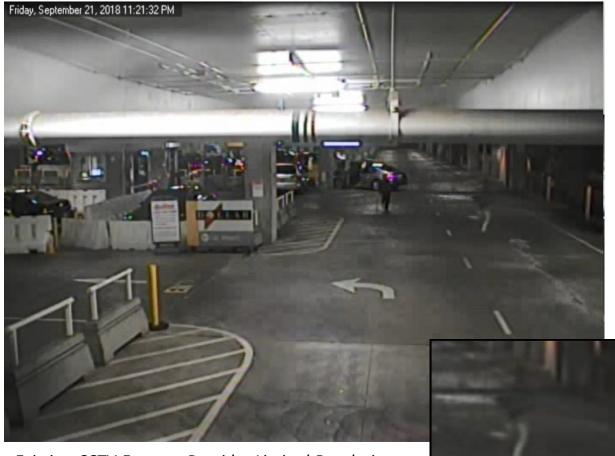

## Consolidated Rental Car Facility Camera Replacement Project

December 10, 2019



## **Project Need**

- The camera system installed in the Consolidated Rental Car Facility (CRCF) has reached the end of its useful life.
- The CRCF is chronically subject to theft attempts.
- Existing camera system provides poor quality images.
- Portions of the CRCF have no and/or inadequate camera coverage.



Existing CCTV Footage Provides Limited Resolution

## **Project Definition & Planning**



#### **Scope of Work**

- Replace 24 existing and install up to 32 additional cameras
- 2. Camera locations are based on feedback from key stakeholders
- 3. Scope includes new switches in Communications Rooms and related structural improvements

New Cameras, Systems Infrastructure, and Structural Improvements

### **Project Costs**

- Replace 24 Existing Cameras, Install up to 32 additional Cameras
- Cost Breakdown: \$2,254,000
  - Planning & Design \$720,000
  - Construction \$1,534,000
- Additional costs provide Comm & Structural Improvements



#### Project Costs Cover up to 56 Cameras at the Rental Car Facility

#### Project Risk & Opportunity Assessment



- 1. Placement of cameras designed to